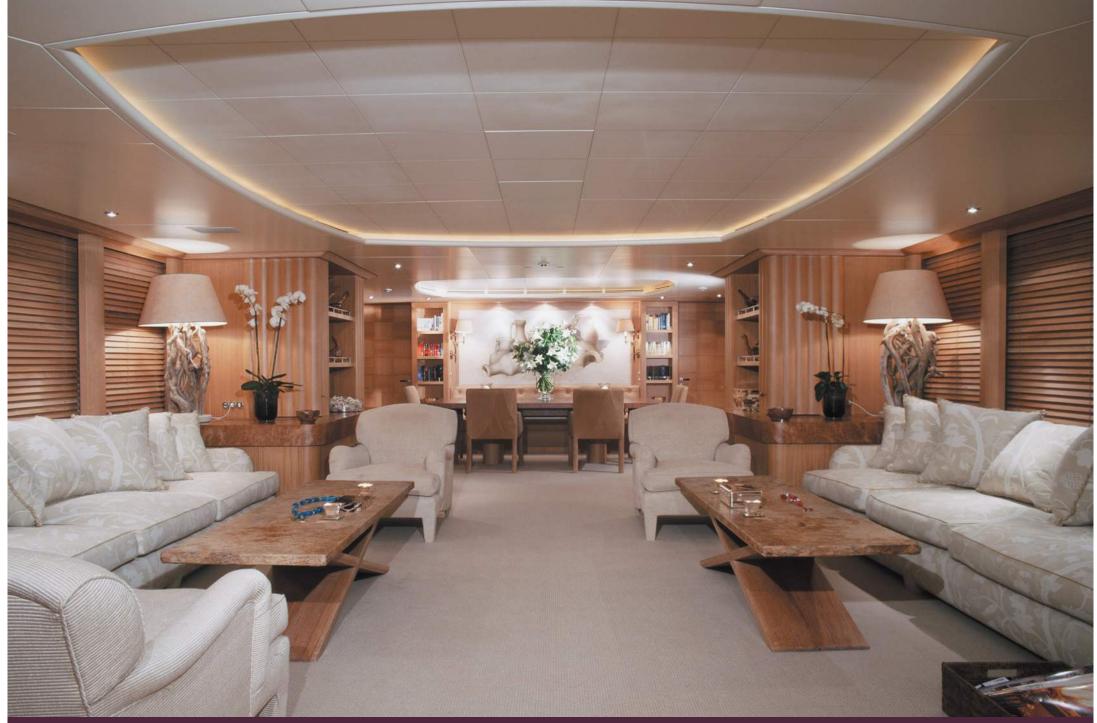

#### About

Luxury Motor Yacht Alexandra is 50m / 164.8 ft Benetti. She is the sixth yacht in Benetti's Golden Bay series of semi displacement yachts. She has classic Italian lines from Stefano Natucci with signature interior design by Terence Disdale and decoration from Alan Jones.

She offers exceptional luxury. Attention to detail is a key word at Benetti. Alexandra achieves performance and reliability. Equipped with the latest electronic and communication devices.