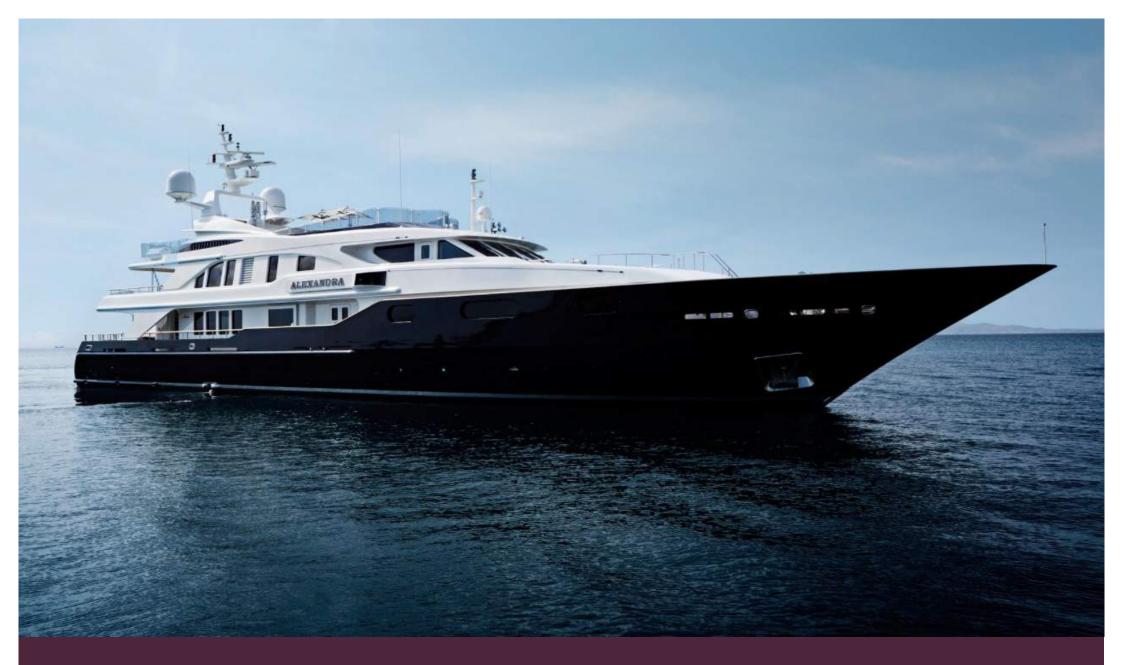

# Alexandra

LENGTH: 49.95 Metres / 164.8 Feet ACCOMMODATION: 12 Guests YEAR BUILT: 2002 / Refit:2013

BUILDER: Benetti

#### About

Luxury Motor Yacht Alexandra is 50m / 164.8 ft Benetti. She is the sixth yacht in Benetti's Golden Bay series of semi displacement yachts. She has classic Italian lines from Stefano Natucci with signature interior design by Terence Disdale and decoration from Alan Jones.

She offers exceptional luxury. Attention to detail is a key word at Benetti. Alexandra achieves performance and reliability. Equipped with the latest electronic and communication devices.