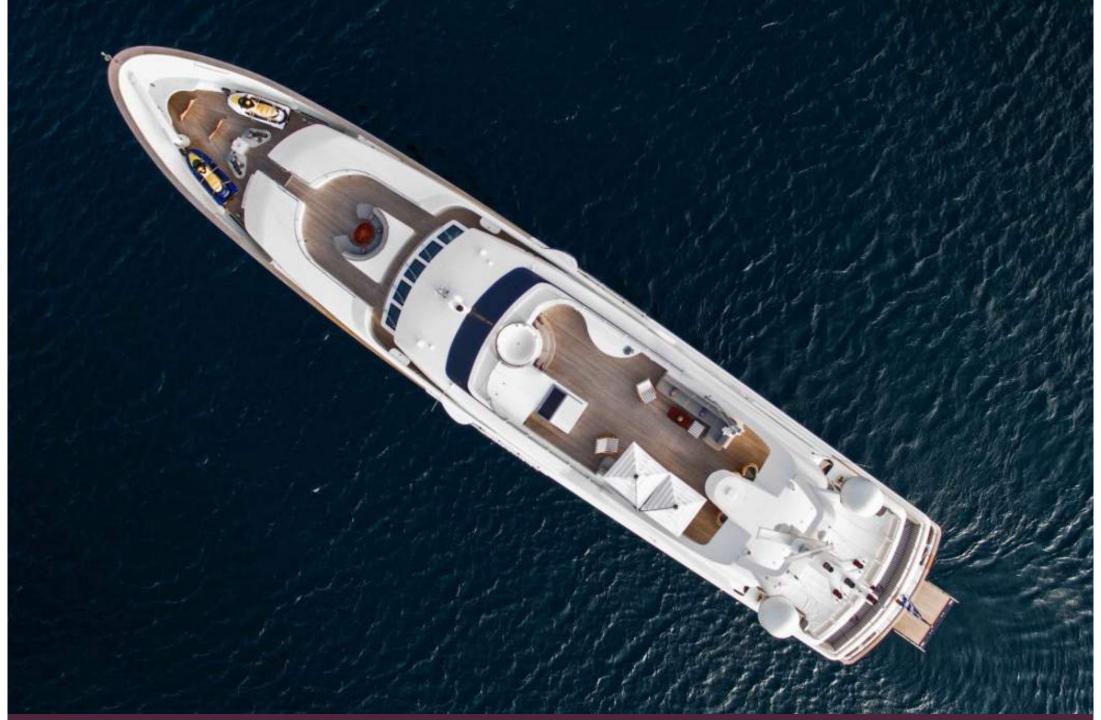

# Alexandra

LENGTH: 49.95 Metres / 164.8 Feet ACCOMMODATION: 12 Guests YEAR BUILT: 2002 / Refit:2013

BUILDER: Benetti

She offers exceptional luxury. Attention to detail is a key word at Benetti. Alexandra achieves performance and reliability. Equipped with the latest electronic and communication devices.