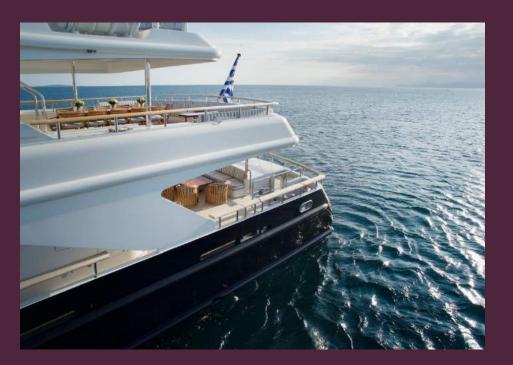

# Alexandra

LENGTH: 49.95 Metres / 164.8 Feet ACCOMMODATION: 12 Guests YEAR BUILT: 2002 / Refit:2013

BUILDER: Benetti

#### About

Luxury Motor Yacht Alexandra is 50m / 164.8 ft Benetti. She is the sixth yacht in Benetti's Golden Bay series of semi displacement yachts. She has classic Italian lines from Stefano Natucci with signature interior design by Terence Disdale and decoration from Alan Jones.