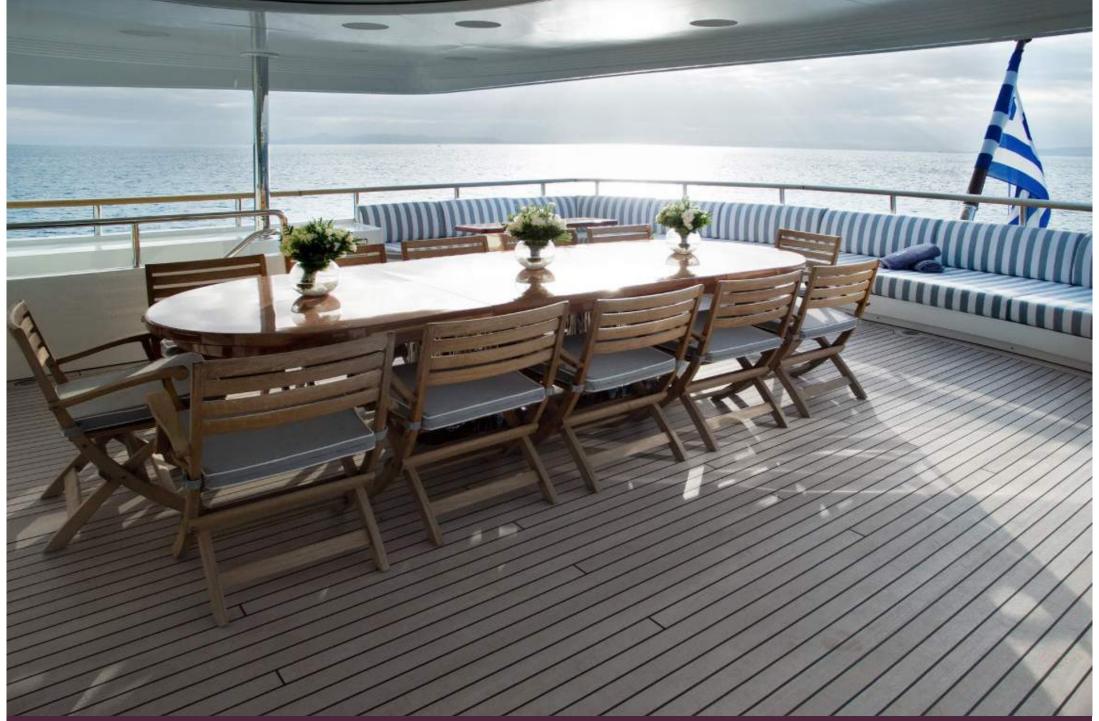

#### Accommodation

Number of Cabins: 7 Total Guests (Sleeping): 12 Total Guests (Cruising): 12

Max N° of Guests for Quayside Events: 100 Cabin Configuration: 5 Double, 2 Twin

Total Crew: 12 Number of Beds: 9

Bed Configuration: 1 King, 2 Queen, 2 Double, 4 Single