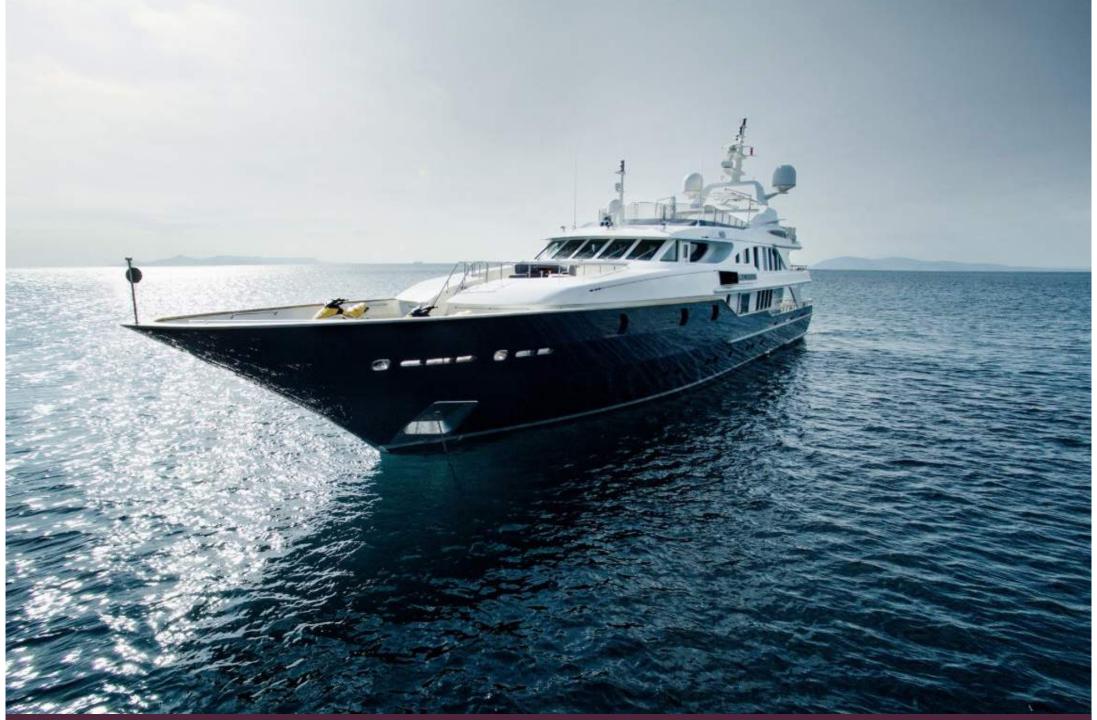

# Alexandra

LENGTH: 49.95 Metres / 164.8 Feet ACCOMMODATION: 12 Guests YEAR BUILT: 2002 / Refit:2013

BUILDER: Benetti

#### About

Luxury Motor Yacht Alexandra is 50m / 164.8 ft Benetti. She is the sixth yacht in Benetti's Golden Bay series of semi displacement yachts. She has classic Italian lines from Stefano Natucci with signature interior design by Terence Disdale and decoration from Alan Jones.