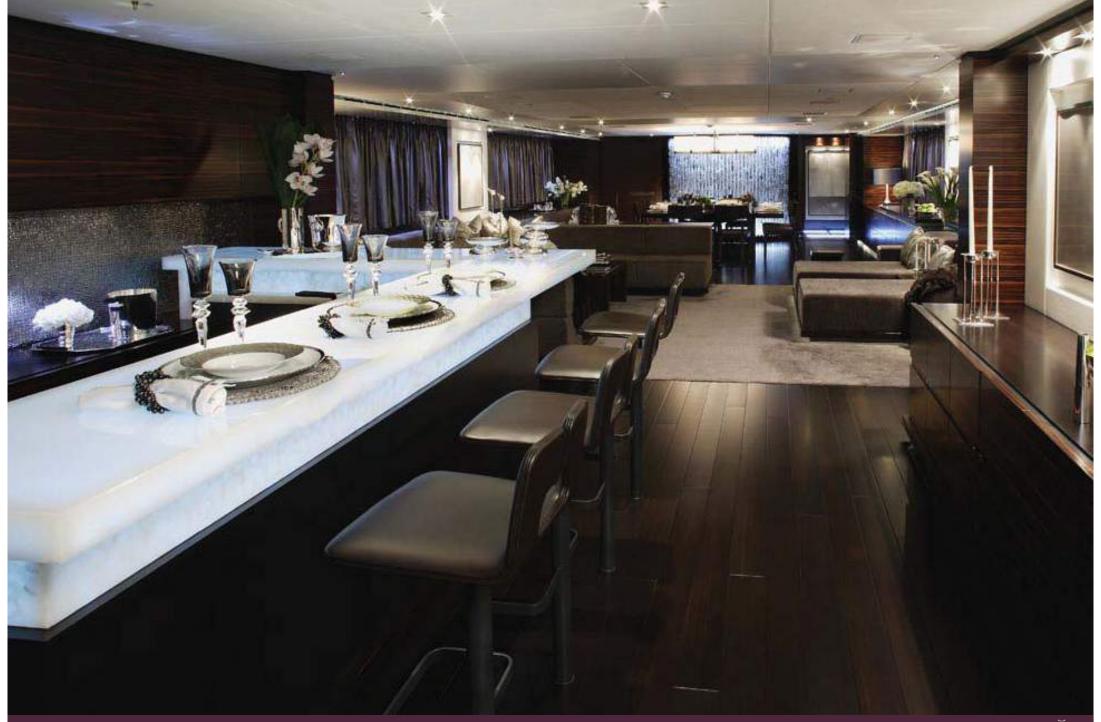

Inception's interior layout sleeps up to 12 guests in 6 staterooms, including a master suite, 1 VIP stateroom, 3 double cabins, 1 twin cabin and 2 pullman beds. She is also capable of carrying up to 10 crew onboard to ensure a relaxed luxury yacht experience. Timeless styling, beautiful furnishings and sumptuous seating feature throughout her living areas to create an elegant and comfortable atmosphere.

Inception's impressive leisure and entertainment facilities make her the ideal charter yacht for socialising and entertaining with family and friends.