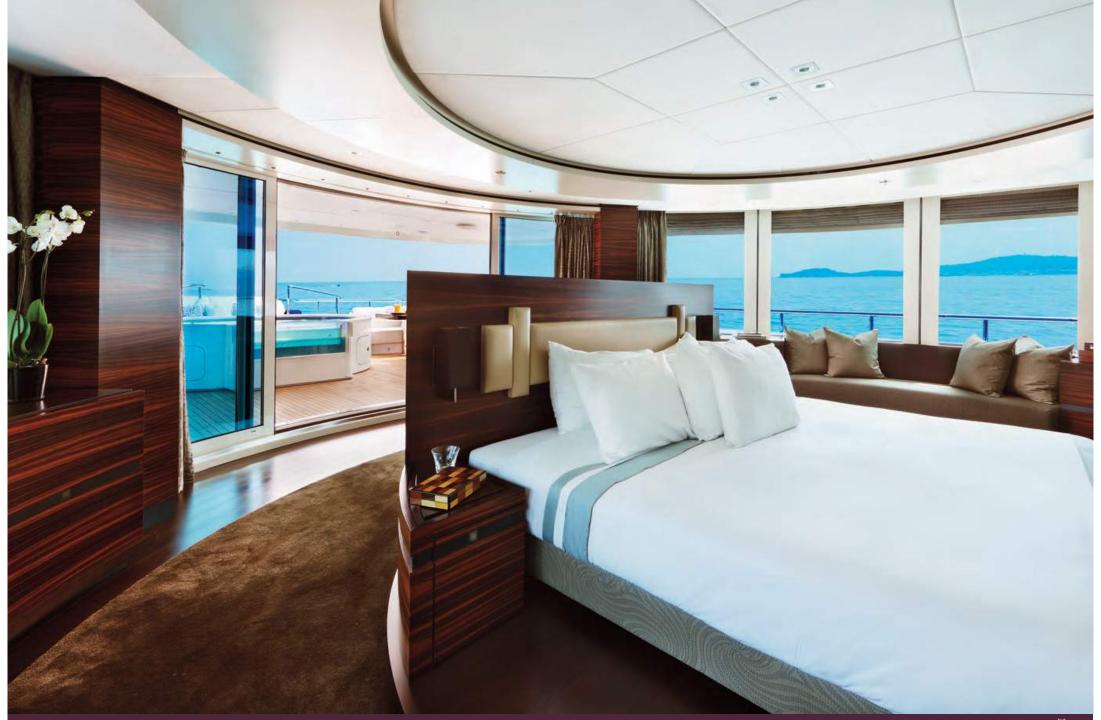

Inception's interior layout sleeps up to 12 guests in 6 staterooms, including a master suite, 1 VIP stateroom, 3 double cabins, 1 twin cabin and 2 pullman beds. She is also capable of carrying up to 10 crew onboard to ensure a relaxed luxury yacht experience. Timeless styling, beautiful furnishings and sumptuous seating feature throughout her living areas to create an elegant and comfortable atmosphere.

#### Accommodation

Number of Cabins: 6 Total Guests (Sleeping): 12 Total Guests (Cruising): 12

Cabin Configuration: 5 Double, 1 Twin

Total Crew: 10 Number of Beds: 7

Bed Configuration: 2 Pullman, 2 King, 3 Queen, 2 Single