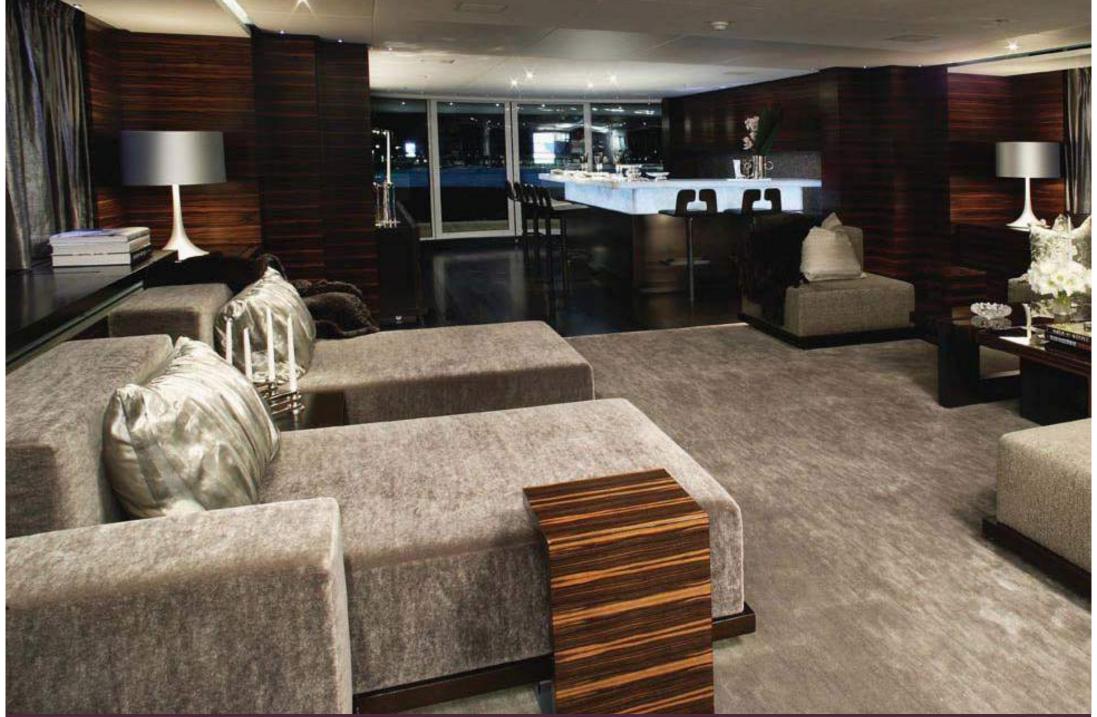

Inception's interior layout sleeps up to 12 guests in 6 staterooms, including a master suite, 1 VIP stateroom, 3 double cabins, 1 twin cabin and 2 pullman beds. She is also capable of carrying up to 10 crew onboard to ensure a relaxed luxury yacht experience. Timeless styling, beautiful furnishings and sumptuous seating feature throughout her living areas to create an elegant and comfortable atmosphere.