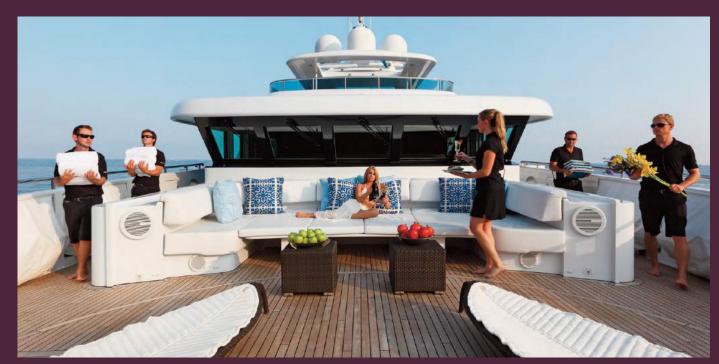

Inception's interior layout sleeps up to 12 guests in 6 staterooms, including a master suite, 1 VIP stateroom, 3 double cabins, 1 twin cabin and 2 pullman beds. She is also capable of carrying up to 10 crew onboard to ensure a relaxed luxury yacht experience. Timeless styling, beautiful furnishings and sumptuous seating feature throughout her living areas to create an elegant and comfortable atmosphere.

Inception's impressive leisure and entertainment facilities make her the ideal charter yacht for socialising and entertaining with family and friends.