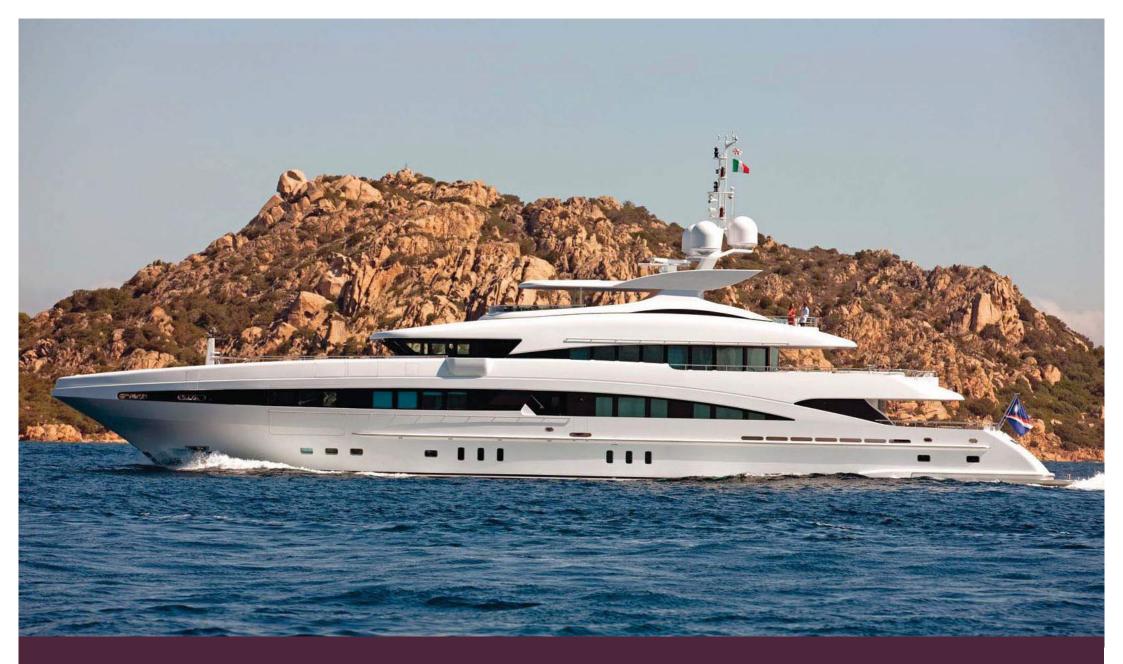

# Inception

LENGTH: 50.00 Metres / 164.1 Feet ACCOMMODATION: 12 Guests

YEAR BUILT: 2008 BUILDER: Heesen

### About

The 164.04ft /50m Heesen 5000 motor yacht 'INCEPTION' was built in 2008 by Heesen. Omega Architects is responsible for her beautiful exterior and interior design. Previously named Man of Steel