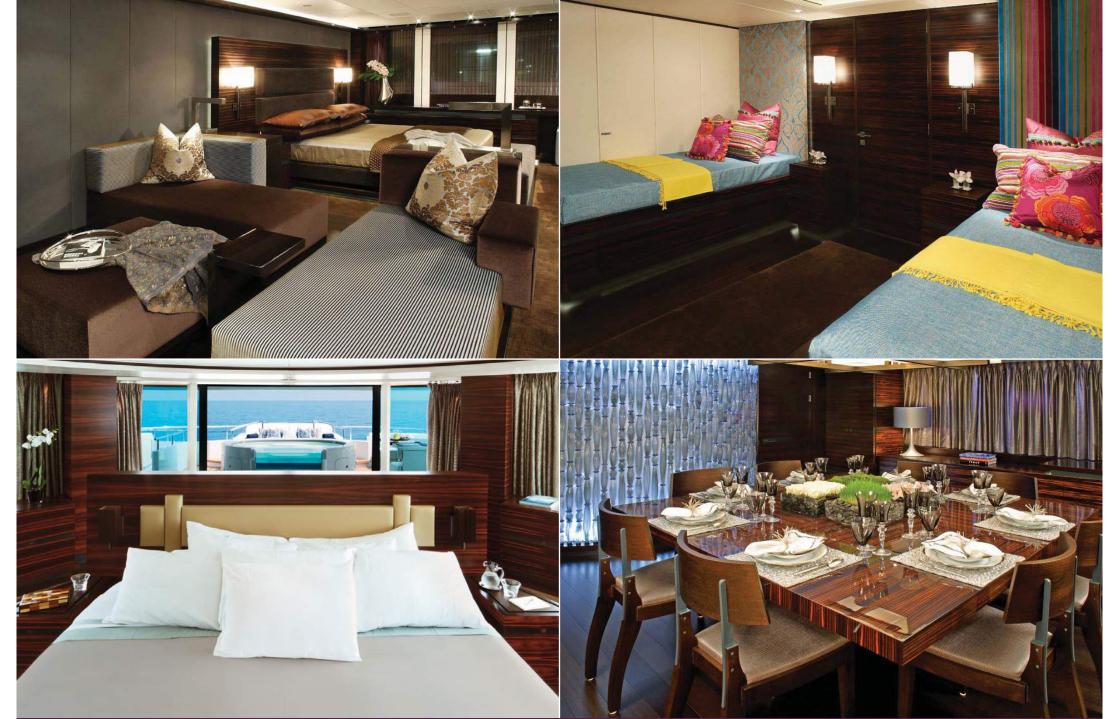

Inception's interior layout sleeps up to 12 guests in 6 staterooms, including a master suite, 1 VIP stateroom, 3 double cabins, 1 twin cabin and 2 pullman beds. She is also capable of carrying up to 10 crew onboard to ensure a relaxed luxury yacht experience. Timeless styling, beautiful furnishings and sumptuous seating feature throughout her living areas to create an elegant and comfortable atmosphere.

#### Accommodation

Number of Cabins: 6 Total Guests (Sleeping): 12 Total Guests (Cruising): 12

Cabin Configuration: 5 Double, 1 Twin

Total Crew: 10 Number of Beds: 7

Bed Configuration: 2 Pullman, 2 King, 3 Queen, 2 Single