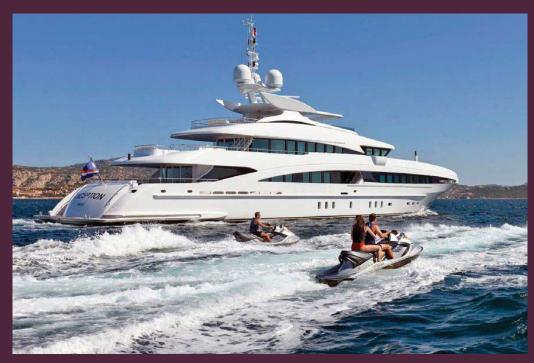

## Tenders & Toys

37' Intrepid sport fishing boat

27' Novurania diesel tender

4.5m Narwhal rescue tender

2 x Seadoo Wake 215

2 x Seadoo RXT 255

2 x Seabobs

1 x FlyBoard (2013)

2 x Stand-up paddle boards

2 x Big mables

Water skis

Wake boards

8 x Dive equipment

Snorkelling gear

Fishing gear

Spear fishing (with Captain)