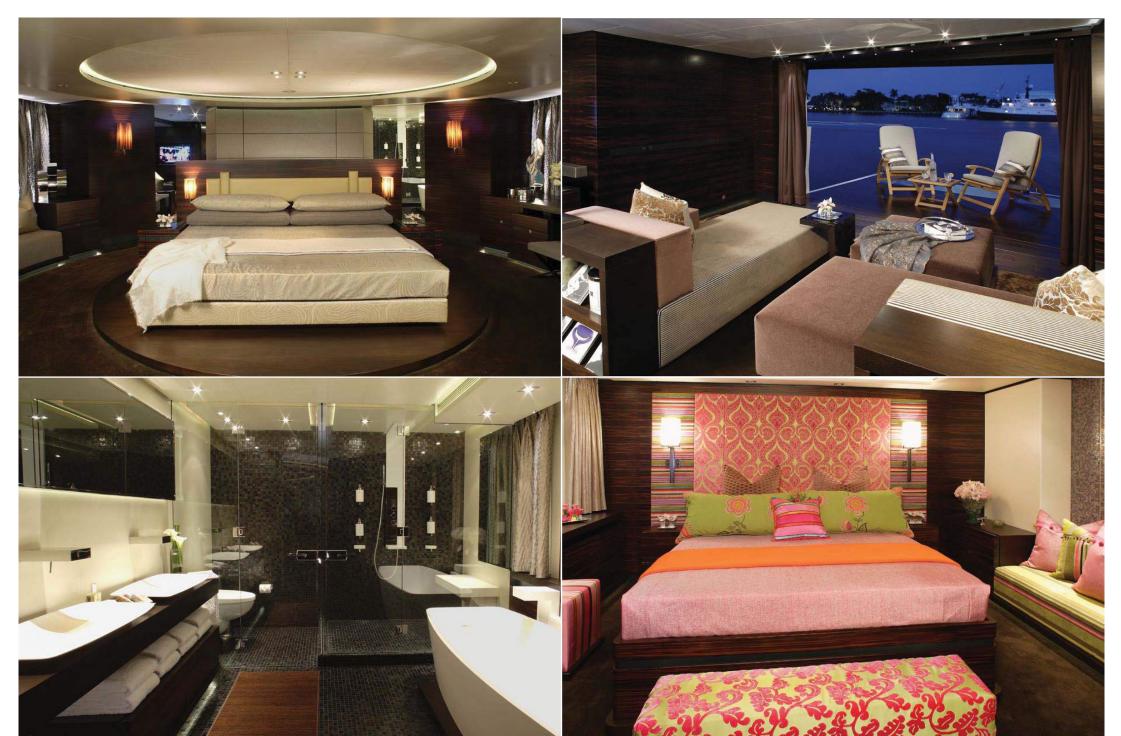

Inception's interior layout sleeps up to 12 guests in 6 staterooms, including a master suite, 1 VIP stateroom, 3 double cabins, 1 twin cabin and 2 pullman beds. She is also capable of carrying up to 10 crew onboard to ensure a relaxed luxury yacht experience. Timeless styling, beautiful furnishings and sumptuous seating feature throughout her living areas to create an elegant and comfortable atmosphere.

#### Accommodation

Number of Cabins: 6 Total Guests (Sleeping): 12 Total Guests (Cruising): 12

Cabin Configuration: 5 Double, 1 Twin

Total Crew: 10 Number of Beds: 7

Bed Configuration: 2 Pullman, 2 King, 3 Queen, 2 Single