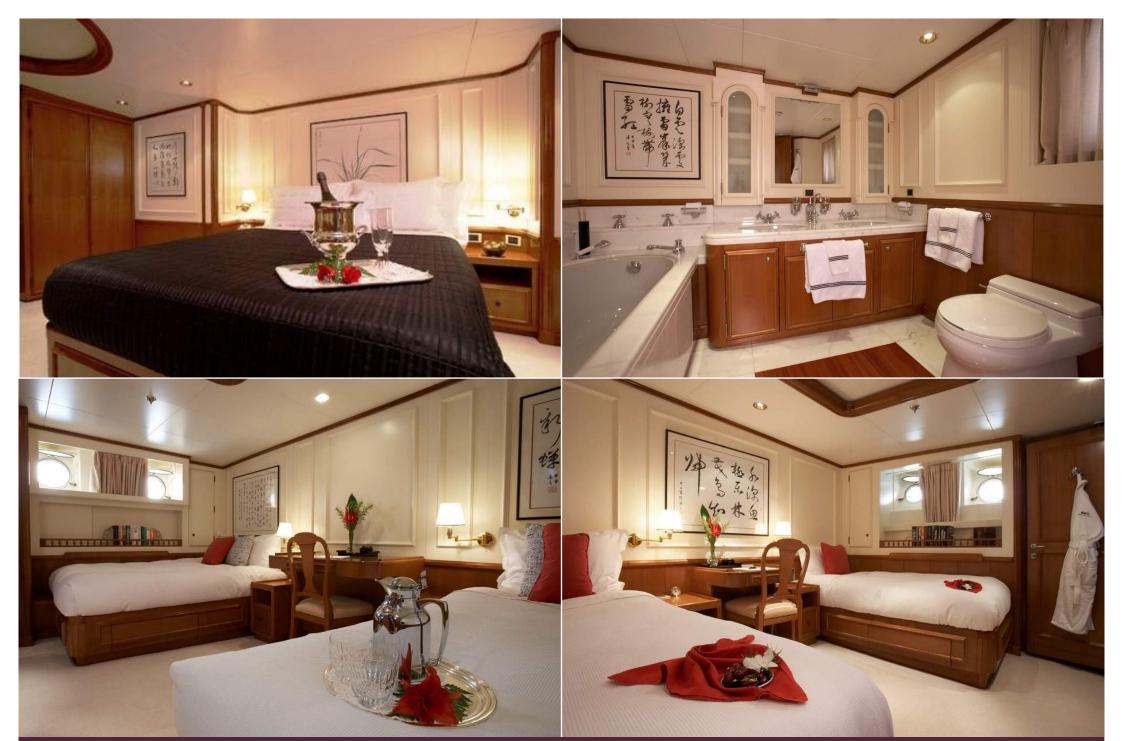

### About

T The 193.01ft /58.83m Conversion expedition 'Seawolf' was built in 1957 by J. & K. Smits Scheepswerven and last refitted in 2016.

Seawolf's interior layout sleeps up to 12 guests in 6 rooms, including a master suite, 1 VIP stateroom, 2 double cabins and 2 twin cabins. She is also capable of carrying up to 14 crew onboard to ensure a relaxed luxury yacht experience. Timeless styling, beautiful furnishings and sumptuous seating feature throughout to create an elegant and comfortable atmosphere.

#### Accommodation

Number of Cabins: 6 Total Guests (Sleeping): 12 Total Guests (Cruising): 12

Max N° of Guests for Quayside Events: 180 Cabin Configuration: 4 Double, 2 Twin

Total Crew: 15 Number of Beds: 8

Bed Configuration: 4 Queen, 4 Single