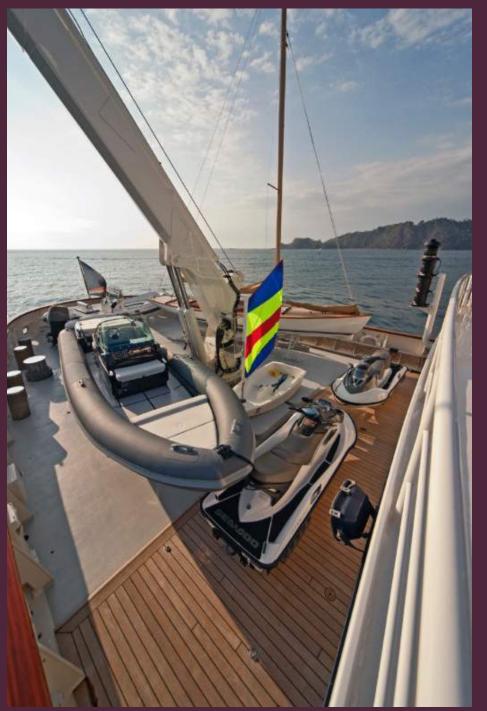

### Tenders & Toys

- o 29' GoldfishTender w/380hp
- o 17' BWI Tender w/90hp
- o 28' Stuart Knockabout Sailboat
- o 14' Row Boat (1 person)
- o 2 x Yamaha Wave Runner Jet Skis
- o 2 x Kayaks: 1x Double and 1x Single
- o 3 x Inflatable Paddle Boards
- o 1 x 3 Person Paddle Board
- o Tow Tubes
- o SCUBA gear
- o Nitrox capable, EAN (enriched air nitrox), 28 to 36
- o Snorkel gear
- o Wakeboards
- o Wake Skates
- o Water Skis
- o Sport Fishing Equipment
- o Spear Fishing Equipment
- o Inflatable Trampoline
- 2 x Wind Surfers
- o Surf Boards
- o Knee Boards