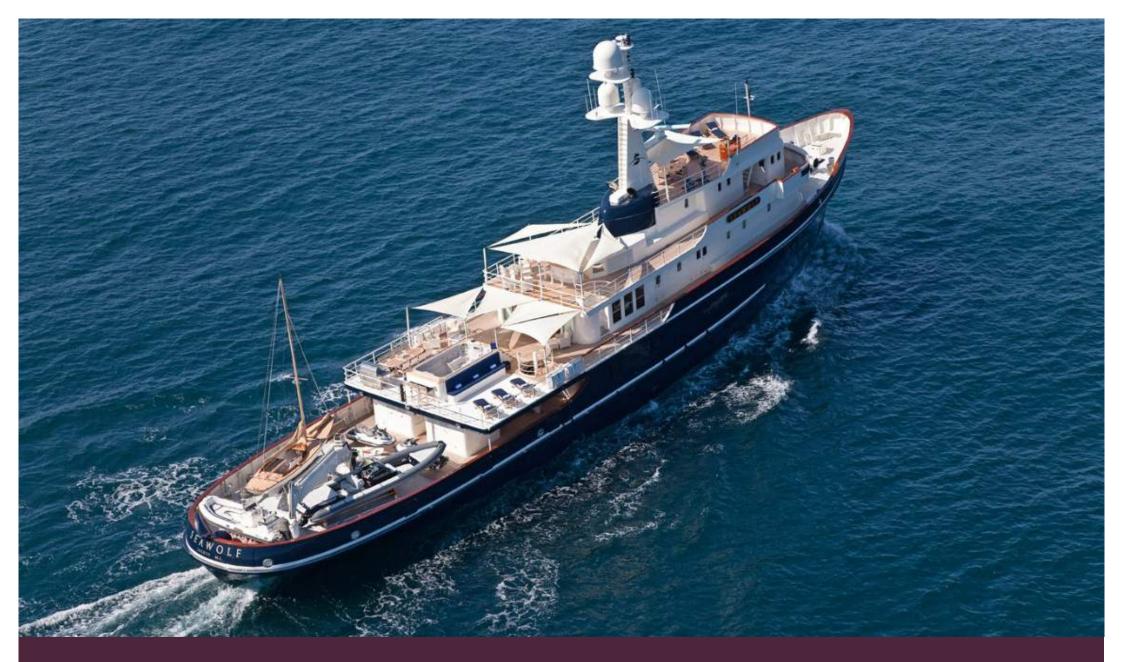

# Seawolf

LENGTH: 58.83 Metres / 193.0 Feet ACCOMMODATION: 12 Guests YEAR BUILT: 1957 / Refit: 2016 BUILDER: J & K Smit Scheepwerer, N.V.

### About

T The 193.01ft /58.83m Conversion expedition 'Seawolf' was built in 1957 by J. & K. Smits Scheepswerven and last refitted in 2016.

Seawolf's interior layout sleeps up to 12 guests in 6 rooms, including a master suite, 1 VIP stateroom, 2 double cabins and 2 twin cabins. She is also capable of carrying up to 14 crew onboard to ensure a relaxed luxury yacht experience. Timeless styling, beautiful furnishings and sumptuous seating feature throughout to create an elegant and comfortable atmosphere.