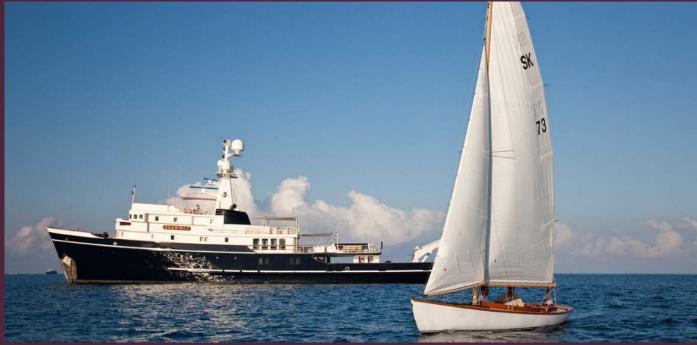

### Tenders & Toys

- o 29' GoldfishTender w/380hp
- o 17' BWI Tender w/90hp
- o 28' Stuart Knockabout Sailboat
- o 14' Row Boat (1 person)
- o 2 x Yamaha Wave Runner Jet Skis
- o 2 x Kayaks: 1x Double and 1x Single
- o 3 x Inflatable Paddle Boards
- o 1 x 3 Person Paddle Board
- o Tow Tubes
- o SCUBA gear
- o Nitrox capable, EAN (enriched air nitrox), 28 to 36
- o Snorkel gear
- o Wakeboards
- o Wake Skates
- o Water Skis
- o Sport Fishing Equipment
- o Spear Fishing Equipment
- o Inflatable Trampoline
- 2 x Wind Surfers
- o Surf Boards
- o Knee Boards