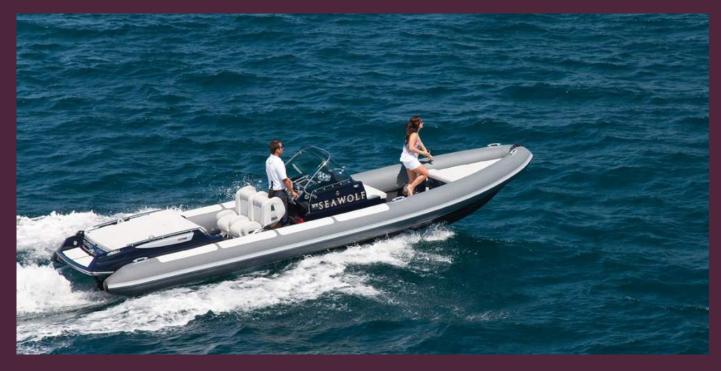

### Tenders & Toys

- o 29' GoldfishTender w/380hp
- o 17' BWI Tender w/90hp
- o 28' Stuart Knockabout Sailboat
- o 14' Row Boat (1 person)
- o 2 x Yamaha Wave Runner Jet Skis
- o 2 x Kayaks: 1x Double and 1x Single
- o 3 x Inflatable Paddle Boards
- o 1 x 3 Person Paddle Board
- o Tow Tubes
- o SCUBA gear
- o Nitrox capable, EAN (enriched air nitrox), 28 to 36
- o Snorkel gear
- o Wakeboards
- o Wake Skates
- o Water Skis
- o Sport Fishing Equipment
- o Spear Fishing Equipment
- o Inflatable Trampoline
- 2 x Wind Surfers
- o Surf Boards
- o Knee Boards