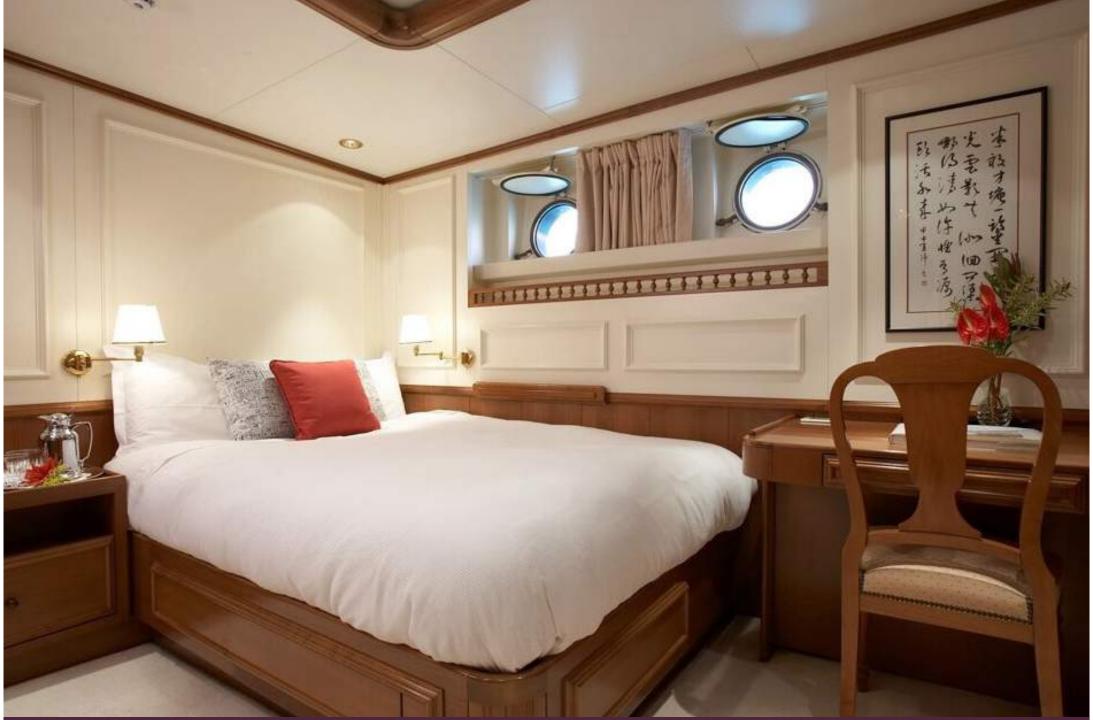

### About

T The 193.01ft /58.83m Conversion expedition 'Seawolf' was built in 1957 by J. & K. Smits Scheepswerven and last refitted in 2016.

Seawolf's interior layout sleeps up to 12 guests in 6 rooms, including a master suite, 1 VIP stateroom, 2 double cabins and 2 twin cabins. She is also capable of carrying up to 14 crew onboard to ensure a relaxed luxury yacht experience. Timeless styling, beautiful furnishings and sumptuous seating feature throughout to create an elegant and comfortable atmosphere.

#### Accommodation

Number of Cabins: 6 Total Guests (Sleeping): 12 Total Guests (Cruising): 12

Max N° of Guests for Quayside Events: 180 Cabin Configuration: 4 Double, 2 Twin

Total Crew: 15 Number of Beds: 8