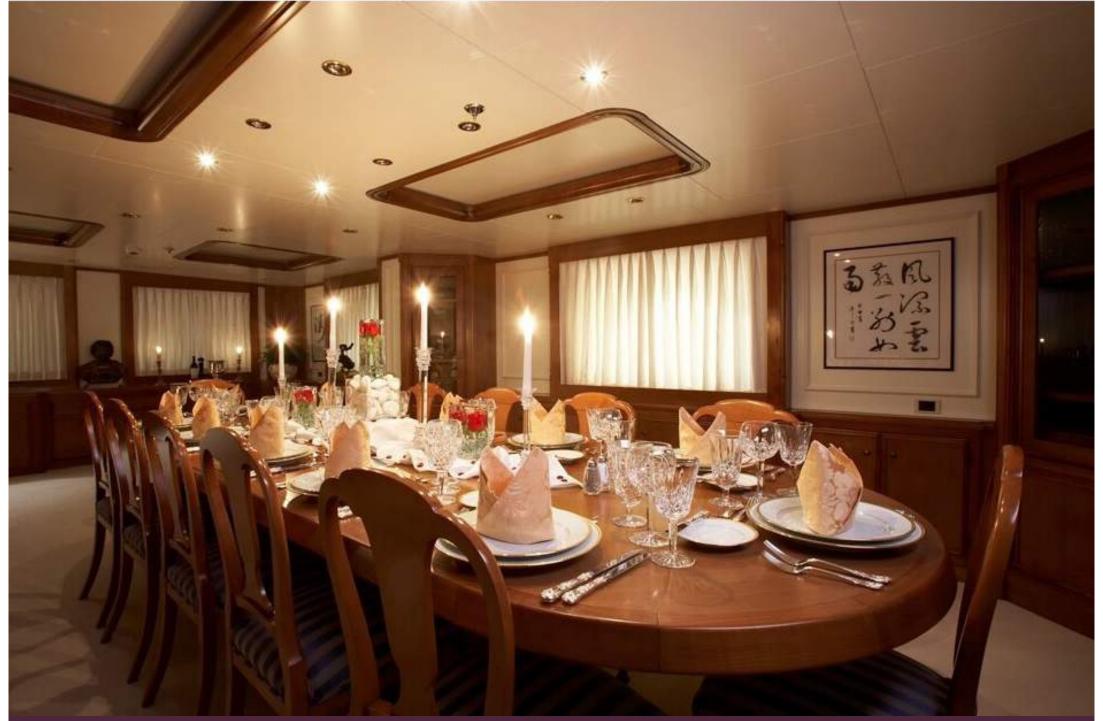

### About

T The 193.01ft /58.83m Conversion expedition 'Seawolf' was built in 1957 by J. & K. Smits Scheepswerven and last refitted in 2016.

Seawolf's interior layout sleeps up to 12 guests in 6 rooms, including a master suite, 1 VIP stateroom, 2 double cabins and 2 twin cabins. She is also capable of carrying up to 14 crew onboard to ensure a relaxed luxury yacht experience. Timeless styling, beautiful furnishings and sumptuous seating feature throughout to create an elegant and comfortable atmosphere.