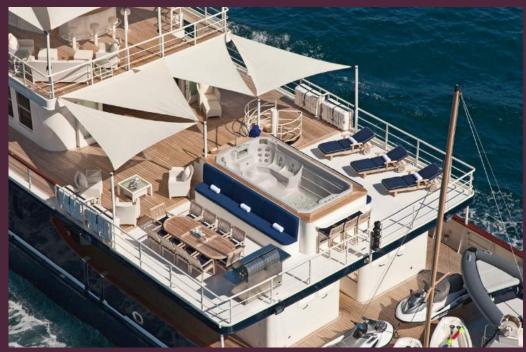

# Specifications

Air conditioning: Yes
Stabilisers at anchor: Yes
Stabilisers underway: Yes
Gym/exercise equipment: Yes

WiFi: Yes

Approved RYA water sports centre: Yes

Deck Jacuzzi: Yes

### Tenders & Toys

- o 29' GoldfishTender w/380hp
- o 17' BWI Tender w/90hp
- o 28' Stuart Knockabout Sailboat
- o 14' Row Boat (1 person)
- o 2 x Yamaha Wave Runner Jet Skis
- o 2 x Kayaks: 1x Double and 1x Single
- o 3 x Inflatable Paddle Boards
- o 1 x 3 Person Paddle Board
- o Tow Tubes
- o SCUBA gear
- o Nitrox capable, EAN (enriched air nitrox), 28 to 36
- o Snorkel gear
- o Wakeboards
- o Wake Skates
- o Water Skis
- o Sport Fishing Equipment
- o Spear Fishing Equipment
- o Inflatable Trampoline
- 2 x Wind Surfers
- o Surf Boards
- o Knee Boards