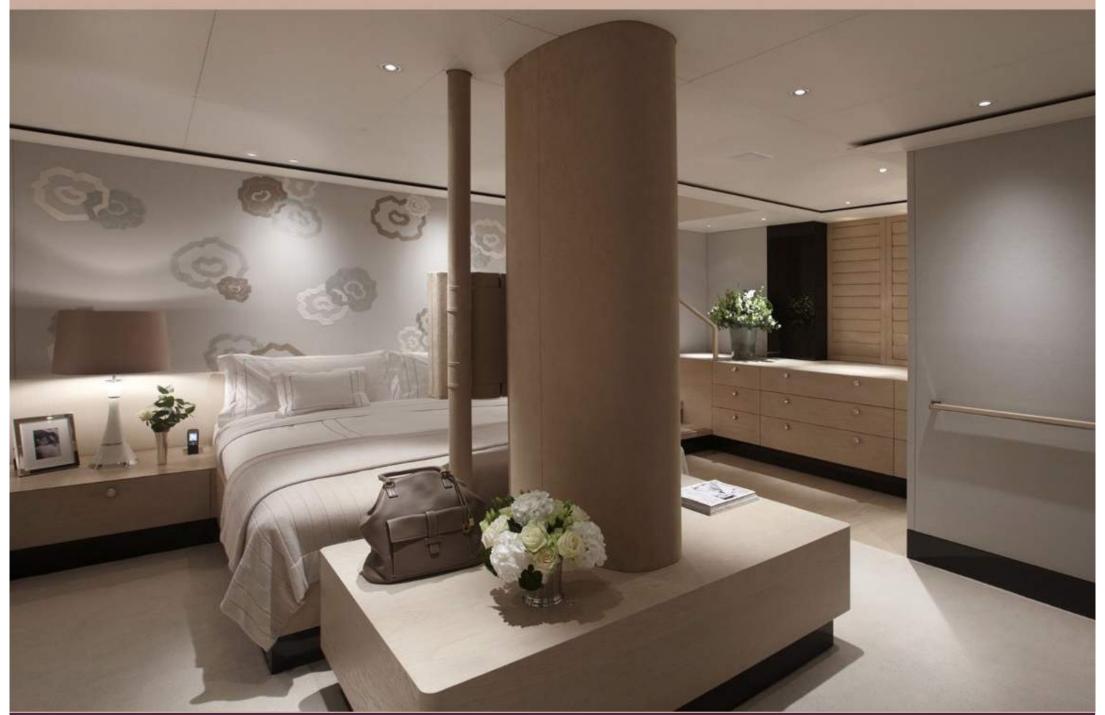

#### Accommodation

Number of Cabins: 4 Total Guests (Sleeping): 8 Total Guests (Cruising): 12

Max N° of Guests for Quayside Events: Cabin Configuration: 3 Double, 1 Twin

Total Crew: 11 Number of Beds: 7

Bed Configuration: 1 Pullman, 1 Queen, 2 Double, 3 Convertible