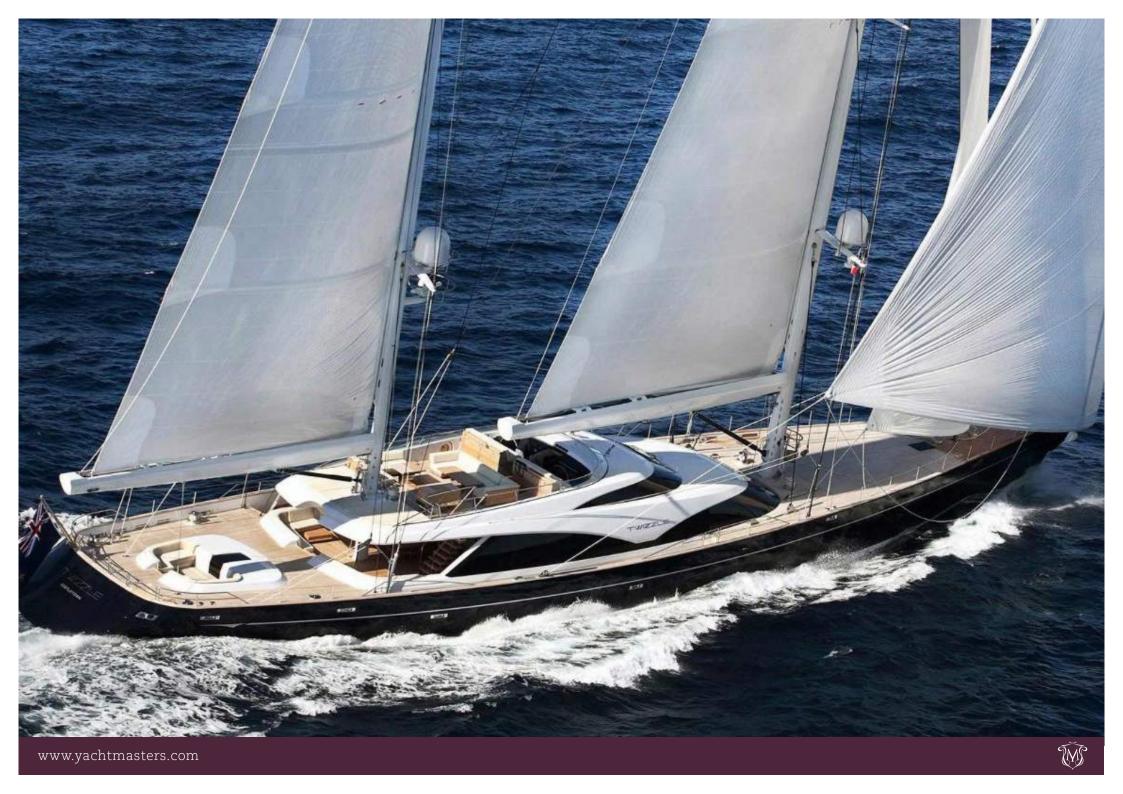

#### Twizzle

LENGTH: 57.5 Metres / 188.7 Feet ACCOMMODATION: 8/9 Guests

YEAR BUILT: 2010 BUILDER: Royal Huisman

#### About

Twizzle among other sailing yachts she truly stands out from the crowd with unrivaled specifications and an unparalled quality of build. Twizzle takes part in the majority of the Superyacht regattas recently coming Second in her class in the St Barths Round-the-Island Race.

Twizzle has been built by some of the worlds finest designers, engineers and craftsmen she is only to be described as a "Family cruising and performance sailing yacht"