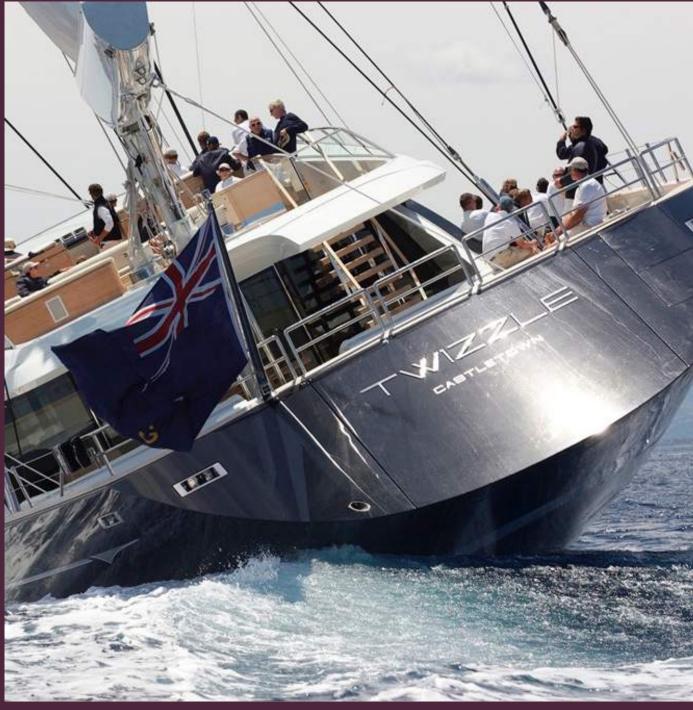

#### Twizzle

LENGTH: 57.5 Metres / 188.7 Feet ACCOMMODATION: 8/9 Guests

YEAR BUILT: 2010 BUILDER: Royal Huisman

#### About

Twizzle among other sailing yachts she truly stands out from the crowd with unrivaled specifications and an unparalled quality of build. Twizzle takes part in the majority of the Superyacht regattas recently coming Second in her class in the St Barths Round-the-Island Race.