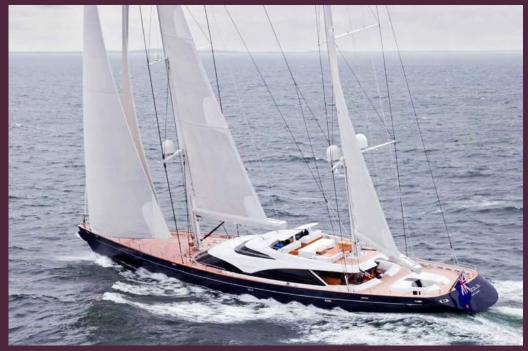

#### Twizzle

LENGTH: 57.5 Metres / 188.7 Feet ACCOMMODATION: 8/9 Guests

YEAR BUILT: 2010 BUILDER: Royal Huisman

#### About

Twizzle among other sailing yachts she truly stands out from the crowd with unrivaled specifications and an unparalled quality of build. Twizzle takes part in the majority of the Superyacht regattas recently coming Second in her class in the St Barths Round-the-Island Race.