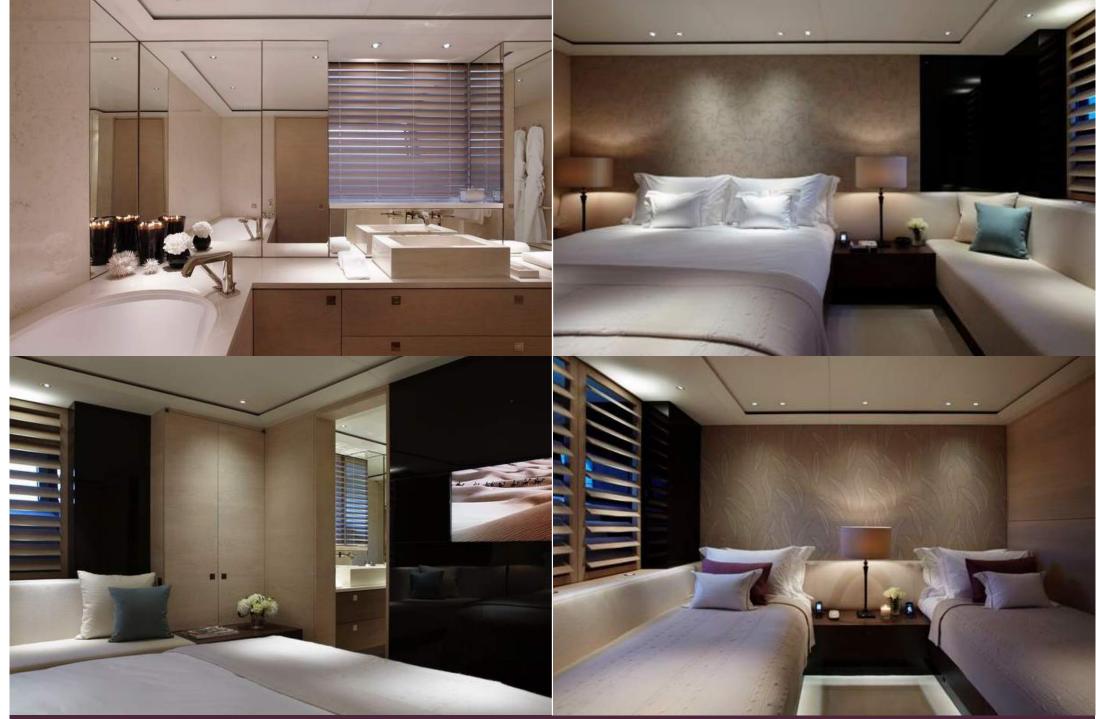

#### Accommodation

Number of Cabins: 4 Total Guests (Sleeping): 8 Total Guests (Cruising): 12

Max N° of Guests for Quayside Events: Cabin Configuration: 3 Double, 1 Twin

Total Crew: 11 Number of Beds: 7

Bed Configuration: 1 Pullman, 1 Queen, 2 Double, 3 Convertible