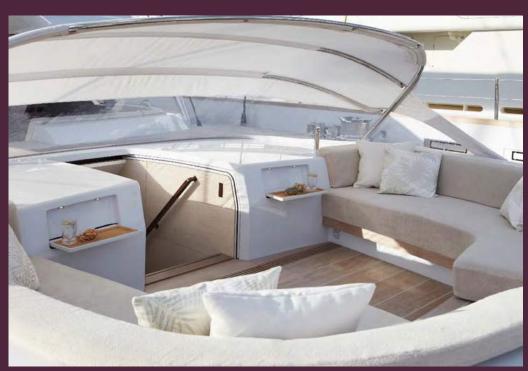

#### Accommodation

Number of Cabins: 4 Total Guests (Sleeping): 8 Total Guests (Cruising): 12

Max N° of Guests for Quayside Events: Cabin Configuration: 3 Double, 1 Twin

Total Crew: 11 Number of Beds: 7

Bed Configuration: 1 Pullman, 1 Queen, 2 Double, 3 Convertible