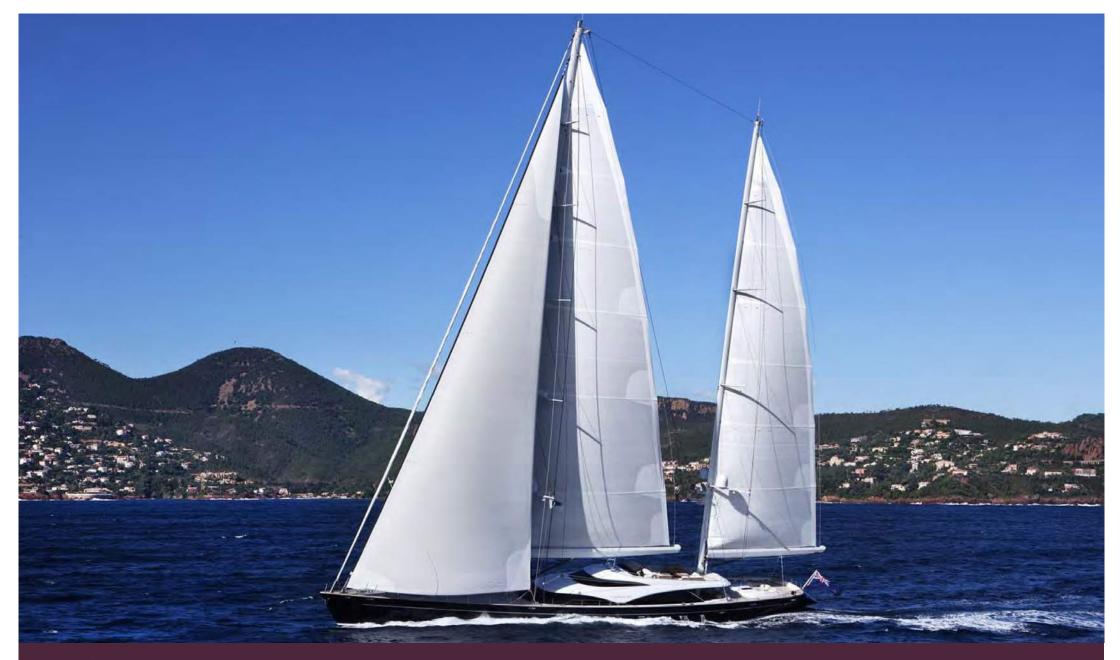

#### Twizzle

LENGTH: 57.5 Metres / 188.7 Feet ACCOMMODATION: 8/9 Guests

YEAR BUILT: 2010 BUILDER: Royal Huisman

#### About

Twizzle among other sailing yachts she truly stands out from the crowd with unrivaled specifications and an unparalled quality of build. Twizzle takes part in the majority of the Superyacht regattas recently coming Second in her class in the St Barths Round-the-Island Race.