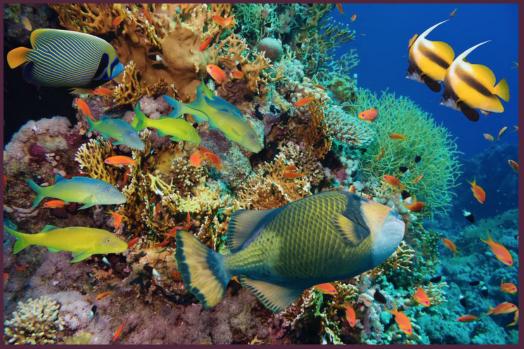

# Day 2: DEPART FOR TURNEFFE ISLANDS AND OUTER ATOLLS.

Spend a day drifting around the Atolls. Rendezvous dives on the reefs and famous Blue Hole can be arranged. Afterwards you can cruise back inside the protection of the inner reef and drop anchor for the night at Bluefield Range.