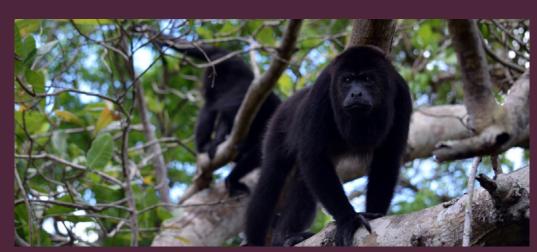

#### Day 6: PLACENCIA AND SHORE EXCURSIONS

We can arrange a host of activities ashore, there are zip line tours through the trees, hikes up Monkey River to see the Howler Monkeys, river tubing and waterfall rappelling and if there is any interest we can arrange a short island hop plane to see the Mayan ruins. There is an option to fly out of Placencia via private jet for a runway fee.