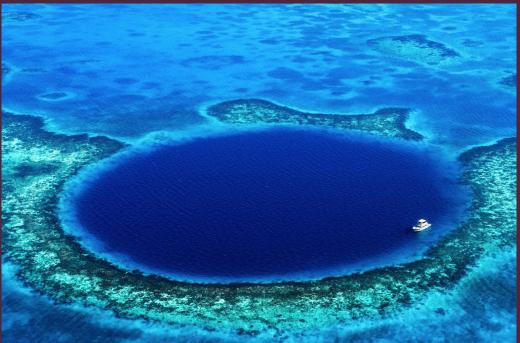

# Day 2: DEPART FOR TURNEFFE ISLANDS AND OUTER ATOLLS.

Spend a day drifting around the Atolls. Rendezvous dives on the reefs and famous Blue Hole can be arranged. Afterwards you can cruise back inside the protection of the inner reef and drop anchor for the night at Bluefield Range.