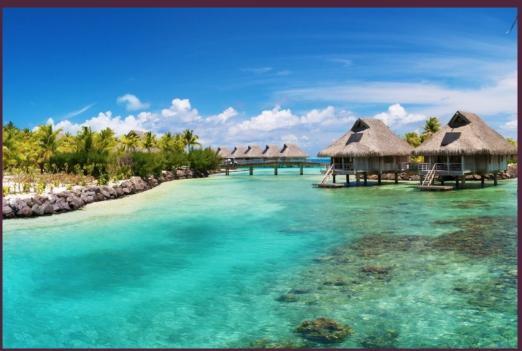

## Day 3: BLUEFIELD RANGE TO TOBACCO CAY 1.5 HRS

From Tobacco Cay you can explore the islands in and around Bluefield range. Doing watersports and snorkeling.

### Day 4: TOBACCO CAY TO STEWART CAY 40 MINUTES

After dropping anchor we can explore by tender South Water Cay, there are beautiful white sandy beaches, pristine diving, and snorkeling and we can arrange for a picnic under a coconut tree.