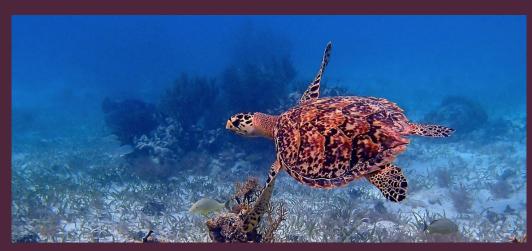

### Day 4: TOBACCO CAY TO STEWART CAY 40 MINUTES

After dropping anchor we can explore by tender South Water Cay, there are beautiful white sandy beaches, pristine diving, and snorkeling and we can arrange for a picnic under a coconut tree.